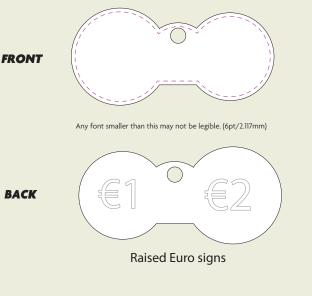

## Trolley Coin Multi Euro Keyring [TRSME] ARTWORK

Description: Multi Euro Trolley Coin Keyring Dimensions: 54mm x 26mm Print Area: 52mm x 24mm

TEMPLATE

Dashed line denotes maximum artwork area

## Notes on Text and Colour.

Any font smaller than this may not be legible. (6pt)

Please note: If artwork is supplied and approved below this size, we cannot take responsibility for wording that is illegible after printing. Final printed colour my differ from this proof. In recycled standard colours, flecks may occasionally appear due to formulation and recycling techniques.