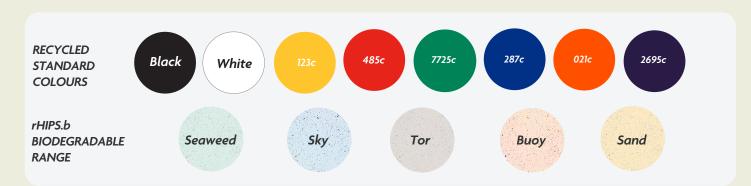

## Notes on Text and Colour.

Any font smaller than this may not be legible. (6pt)

Please note: If artwork is supplied and approved below this size, we cannot take responsibility for wording that is illegible after printing. Final printed colour my differ from this proof. In recycled standard colours, flecks may occasionally appear due to formulation and recycling techniques.

Where Pantone references are provided we will endeavour to match them as closely as possible within the limitations of the CMYK digital printing process.