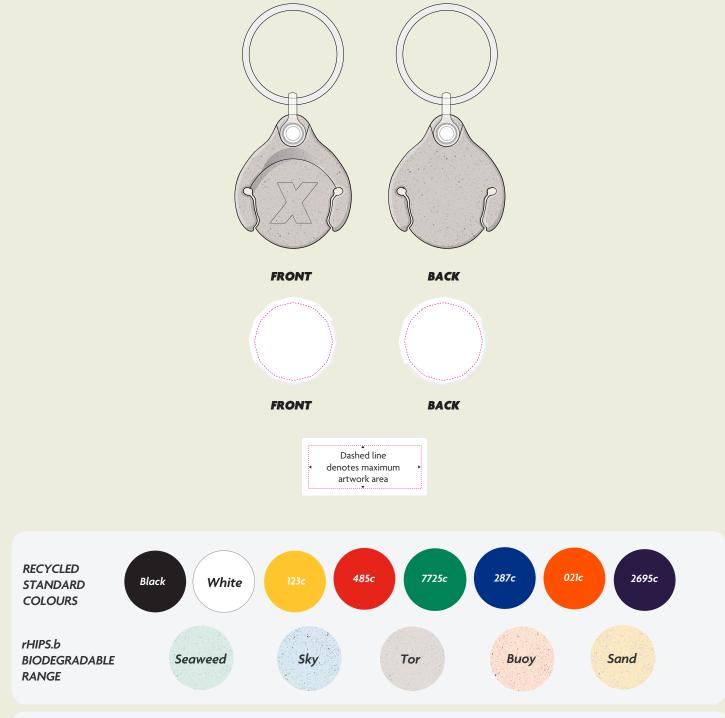

## POP COIN TROLLEY KEYRING LITE ARTWORK

Description: Keyring with removable TR12 coin Dimensions: 31mm x 36mm + 23 diameter coin Print Area: 20.5mm diameter

## Notes on Text and Colour.

Any font smaller than this may not be legible. (6pt)

Please note: If artwork is supplied and approved below this size, we cannot take responsibility for wording that is illegible after printing. Final printed colour my differ from this proof. In recycled standard colours, flecks may occasionally appear due to formulation and recycling techniques.

Where Pantone references are provided we will endeavour to match them as closely as possible within the limitations of the CMYK digital