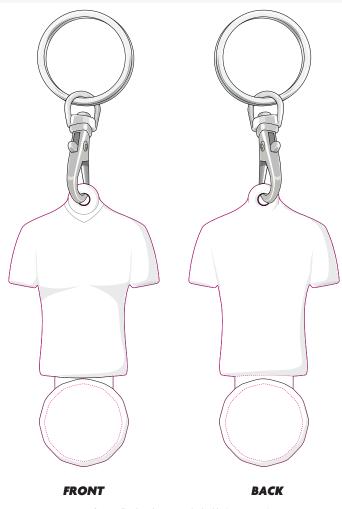

## **Shirt Shaped Trolley Stick Keyring** [SSTRF12] Description: Shirt Shaped Trolley Stick Keyring

Dimensions: 75mm x 37mm

Logo Print Area: Coin (21mm) Shirt (37mm x 45mm)

**ORDER: XXXXX** 

**ARTWORK TEMPLATE** 