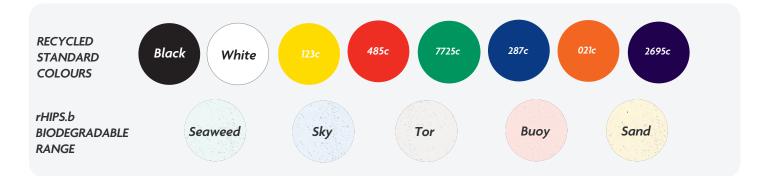

In recycled standard colours, flecks may occasionally appear due to formulation and recycling techniques.

Where Pantone references are provided we will endeavour to match them as closely as possible within the limitations of the CMYK digital printing process.