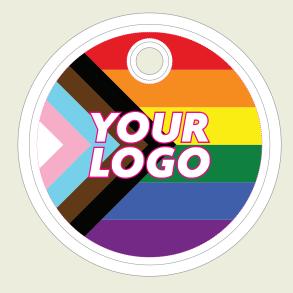

## Drink Safe Glass [DSG23]

Description: Drink Safe Glass Cap Dimensions: 70mm x 70mm Print Area: 60mm x 60mm

**ORDER: XXXXX** 

ARTWORK TEMPLATE

\*Any font smaller than this may not be legible. (6pt/2.117mm)