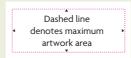

## 37mm Dome Base Pin Badge [DBB37C] ARTWORK Description: 37mm Dome Base Circle Pin Badge TEMPLATE

**Dimensions: 37mm** 

Print Area: 35mm (Pink dash line) Bleed Area: 39mm (Pink solid line)

**ORDER: XXXXX** 