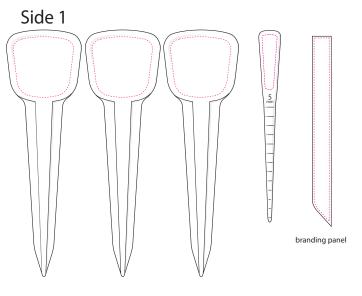

## PLANT MARKER KIT [PMK]

Description: Plant Marker Kit

ARTWORK TEMPLATE

Dimensions: 99mm x 156mm

Print Area [mm]: 3 x Plant Markers: 31 x 30, 1 x Measuring Dib: 27 x 8

1 x Branding Tab: 95 x 8

**ORDER: XXXXX** 

\*Any font smaller than this may not be legible. (6pt/2.117mm)

Dashed line
denotes maximum
artwork area

Notes on Text and Colour.

Any font smaller than this may not be legible. (6pt)

Please note: If artwork is supplied and approved below this size, we cannot take responsibility for wording that is illegible after printing. Final printed colour my differ from this proof. In recycled standard colours, flecks may occasionally appear due to formulation and recycling techniques.