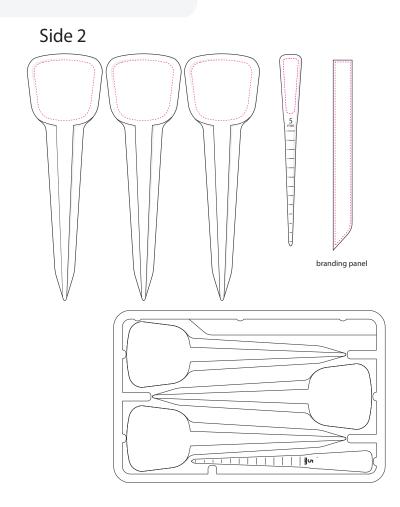

## PLANT MARKER KIT [PMK]

Description: Plant Marker Kit

ARTWORK TEMPLATE

Dimensions: 99mm x 156mm

Print Area [mm]: 3 x Plant Markers: 31 x 30, 1 x Measuring Dib: 27 x 8

1 x Branding Tab: 95 x 8

**ORDER: XXXXX** 

\*Any font smaller than this may not be legible. (6pt/2.117mm)

Dashed line
denotes maximum
artwork area

Notes on Text and Colour.

Any font smaller than this may not be legible. (6pt)

Please note: If artwork is supplied and approved below this size, we cannot take responsibility for wording that is illegible after printing. Final printed colour my differ from this proof. In recycled standard colours, flecks may occasionally appear due to formulation and recycling techniques.