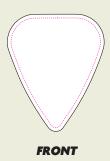

## **Guitar Plectrum [PLEC]**

Description: Guitar Plectrum
Dimensions: 26mm x 31mm
Print Area: 24mm x 29mm
ORDER: XXXXX

## ARTWORK TEMPLATE

\*Any font smaller than this may not be legible. (6pt/2.117mm)

Dashed line
denotes maximum
artwork area

Notes on Text and Colour.

Any font smaller than this may not be legible. (6pt)

Please note: If artwork is supplied and approved below this size, we cannot take responsibility for wording that is illegible after printing. Final printed colour my differ from this proof. In recycled standard colours, flecks may occasionally appear due to formulation and recycling techniques.