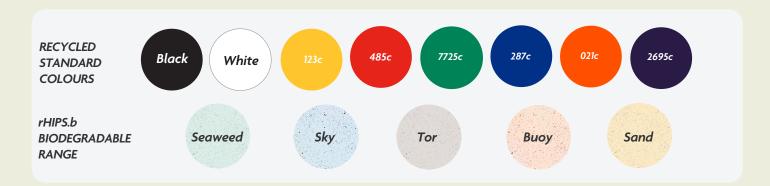

## ARTWORK TEMPLATE

\*Any font smaller than this may not be legible. (6pt/2.117mm)

Dashed line
denotes maximum
artwork area

Notes on Text and Colour.

Any font smaller than this may not be legible. (6pt)

Please note: If artwork is supplied and approved below this size, we cannot take responsibility for wording that is illegible after printing. Final printed colour my differ from this proof. In recycled standard colours, flecks may occasionally appear due to formulation and recycling techniques.

Where Pantone references are provided we will endeavour to match them as closely as possible within the limitations of the CMYK digital printing process.