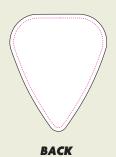

## **Guitar Plectrum [PLEC]**

Description: Guitar Plectrum
Dimensions: 26mm x 31mm
Print Area: 24mm x 29mm
ORDER: XXXXX

## ARTWORK TEMPLATE

\*Any font smaller than this may not be legible. (6pt/2.117mm)

Dashed line
denotes maximum
artwork area

Notes on Text and Colour.

Any font smaller than this may not be legible. (6pt)

Please note: If artwork is supplied and approved below this size, we cannot take responsibility for wording that is illegible after printing. Final printed colour my differ from this proof. In recycled standard colours, flecks may occasionally appear due to formulation and recycling techniques.