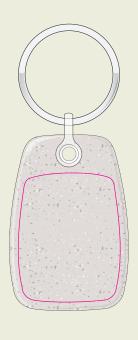

**PFK Keyring [PFK]** 

Description: 31mm x 46mm Keyring

Dimensions: 31mm x 46mm Print Area: 26mm x 34mm **ORDER: XXXXX**  ARTWORK TEMPLATE

**FRONT** 

**BACK** 

Dashed line denotes maximum artwork area

Notes on Text and Colour.

Any font smaller than this may not be legible. (6pt)

Please note: If artwork is supplied and approved below this size, we cannot take responsibility for wording that is illegible after printing. Final printed colour my differ from this proof. In recycled standard colours, flecks may occasionally appear due to formulation and recycling techniques.

Where Pantone references are provided we will endeavour to match them as closely as possible within the limitations of the CMYK digital printing process.