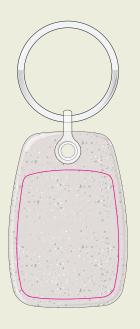

**PFK Keyring [PFK]** 

Description: 31mm x 46mm Keyring

Dimensions: 31mm x 46mm Print Area: 26mm x 34mm **ORDER: XXXXX**  ARTWORK TEMPLATE

**FRONT** 

**BACK** 

Dashed line denotes maximum artwork area

Notes on Text and Colour.

Any font smaller than this may not be legible. (6pt)

Please note: If artwork is supplied and approved below this size, we cannot take responsibility for wording that is illegible after printing. Final printed colour my differ from this proof. In recycled standard colours, flecks may occasionally appear due to formulation and recycling techniques.

Where Pantone references are provided we will endeavour to match them as closely as possible within the limitations of the CMYK digital printing process.