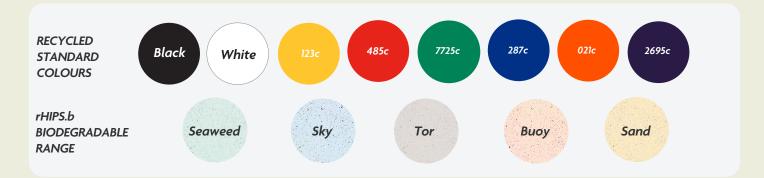

Any font smaller than this may not be legible. (6pt)

Please note: If artwork is supplied and approved below this size, we cannot take responsibility for wording that is illegible after printing. Final printed colour my differ from this proof. In recycled standard colours, flecks may occasionally appear due to formulation and recycling techniques.

Where Pantone references are provided we will endeavour to match them as closely as possible within the limitations of the CMYK digital printing process.