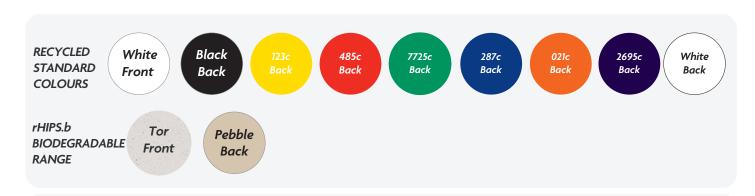

Please note: If artwork is supplied and approved below this size, we cannot take responsibility for wording that is illegible after printing. Final printed colour my differ from this proof. In recycled standard colours, flecks may occasionally appear due to formulation and recycling techniques.

Where Pantone references are provided we will endeavour to match them as closely as possible within the limitations of the CMYK digital printing process.