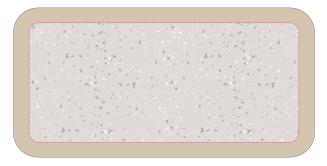

## Select Name Badge Rectangle [NB24-S-R]

Description: Select Name Badge Rectangle Dimensions: 79 x 39mm diameter Logo Print Area: 71 x 31mm diameter

## FRONT

\*Any font smaller than this may not be legible. (6pt/2.117mm)

Dashed line denotes maximum artwork area

BACK WITH: Black Self Adhesive Pin

Notes on Text and Colour.

Any font smaller than this may not be legible. (6pt)

Please note: If artwork is supplied and approved below this size, we cannot take responsibility for wording that is illegible after printing. Final printed colour my differ from this proof. In recycled standard colours, flecks may occasionally appear due to formulation and recycling techniques.