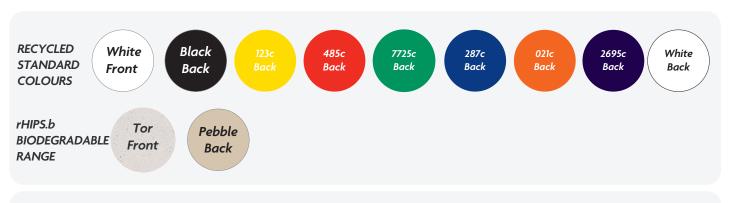

Please note: If artwork is supplied and approved below this size, we cannot take responsibility for wording that is illegible after printing. Final printed colour my differ from this proof. In recycled standard colours, flecks may occasionally appear due to formulation and recycling techniques.

Where Pantone references are provided we will endeavour to match them as closely as possible within the limitations of the CMYK digital printing process.