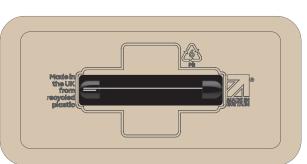

## FRONT

\*Any font smaller than this may not be legible. (6pt/2.117mm)

Dashed line denotes maximum artwork area

BACK WITH: Black Self Adhesive Pin

Notes on Text and Colour.

Any font smaller than this may not be legible. (6pt)

Please note: If artwork is supplied and approved below this size, we cannot take responsibility for wording that is illegible after printing. Final printed colour my differ from this proof. In recycled standard colours, flecks may occasionally appear due to formulation and recycling techniques.

Where Pantone references are provided we will endeavour to match them as closely as possible within the limitations of the CMYK digital printing process.