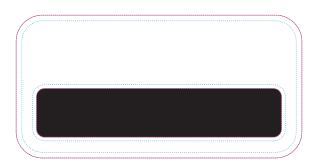

## Reusable Name Badge Rectangular Low Window [NB24-RU-LW]

Description: Reusable Name Badge Rectangular Low Window

Dimensions: 75 x 38mm diameter Text Print Area: 73 x 35mm diameter Logo Print Area: 75 x 38mm diameter

## **FRONT**

\*Any font smaller than this may not be legible. (6pt/2.117mm)

**BACK WITH: Black Self Adhesive Pin** 

RECYCLED
STANDARD
COLOURS

White
Front
Black
Back
Back

Tor
Front
Pebble
Back

Notes on Text and Colour.

Any font smaller than this may not be legible. (6pt)

Please note: If artwork is supplied and approved below this size, we cannot take responsibility for wording that is illegible after printing. Final printed colour my differ from this proof. In recycled standard colours, flecks may occasionally appear due to formulation and recycling techniques.