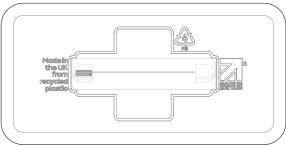

## **FRONT**

\*Any font smaller than this may not be legible. (6pt/2.117mm)

Dashed line denotes maximum artwork area

BACK WITH: White Self Adhesive Pin

RECYCLED STANDARD COLOURS

White

rHIPS.b BIODEGRADABLE RANGE

Tor

Notes on Text and Colour.

Any font smaller than this may not be legible. (6pt)

Please note: If artwork is supplied and approved below this size, we cannot take responsibility for wording that is illegible after printing. Final printed colour my differ from this proof. In recycled standard colours, flecks may occasionally appear due to formulation and recycling techniques.