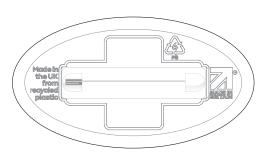

## Essential Name Badge Oval [NB24-E-O]

Description: Essential Oval Name Badge

Dimensions: 64 x 35mm diameter Logo Print Area: 62 x 33mm diameter

**ORDER: XXXXX** 

ARTWORK TEMPLATE

FRONT

\*Any font smaller than this may not be legible. (6pt/2.117mm)

Dashed line
denotes maximum
artwork area

**BACK WITH: White Self Adhesive Pin** 

RECYCLED STANDARD COLOURS

rHIPS.b BIODEGRADABLE RANGE White

Tor

Notes on Text and Colour.

Any font smaller than this may not be legible. (6pt)

Please note: If artwork is supplied and approved below this size, we cannot take responsibility for wording that is illegible after printing. Final printed colour my differ from this proof. In recycled standard colours, flecks may occasionally appear due to formulation and recycling techniques.