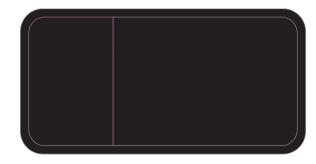

## Chalkboard Name Badge Rectangular Right Window [NB24-CH-RW]

Description: Chalkboard Name Badge Rectangular Right Window Dimensions: 75 x 38mm diameter Logo Print Area: 22 x 34mm diameter **ORDER: XXXXX** 

## FRONT

\*Any font smaller than this may not be legible. (6pt/2.117mm)

\*Small text may fill in

**BACK WITH: Black Self Adhesive Pin** 

RECYCLED STANDARD COLOURS

Notes on Text and Colour.

Any font smaller than this may not be legible. (6pt)