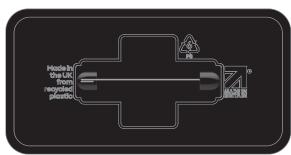

**BACK WITH: Black Self Adhesive Pin** 

RECYCLED STANDARD COLOURS

Notes on Text and Colour.

Any font smaller than this may not be legible. (6pt)

Please note: If artwork is supplied and approved below this size, we cannot take responsibility for wording that is illegible after printing. Final printed colour my differ from this proof. In recycled standard colours, flecks may occasionally appear due to formulation and recycling techniques.