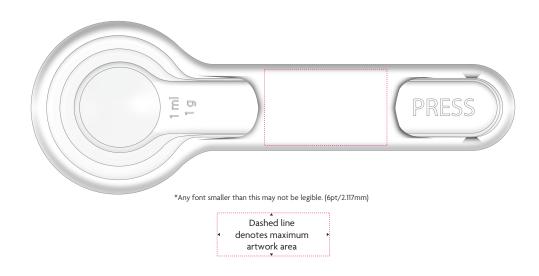

## **MEASURING SPOON SET [MSS]**

**Description: Measuring Spoon Set** 

Dimensions: 128mm x 45mm Print Area: 32mm x 20mm ORDER: XXXXX

## ARTWORK TEMPLATE

Notes on Text and Colour.

Any font smaller than this may not be legible. (6pt)

Please note: If artwork is supplied and approved below this size, we cannot take responsibility for wording that is illegible after printing. Final printed colour my differ from this proof. In recycled standard colours, flecks may occasionally appear due to formulation and recycling techniques.