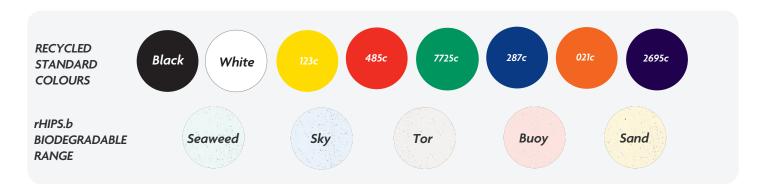

## ARTWORK TEMPLATE

Notes on Text and Colour.

Any font smaller than this may not be legible. (6pt)

Please note: If artwork is supplied and approved below this size, we cannot take responsibility for wording that is illegible after printing. Final printed colour my differ from this proof. In recycled standard colours, flecks may occasionally appear due to formulation and recycling techniques.

Where Pantone references are provided we will endeavour to match them as closely as possible within the limitations of the CMYK digital printing process.