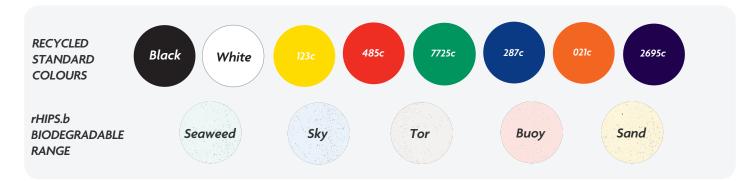

## ARTWORK TEMPLATE

FRONT FR

> denotes maximum artwork area

Notes on Text and Colour.

Any font smaller than this may not be legible. (6pt)

Please note: If artwork is supplied and approved below this size, we cannot take responsibility for wording that is illegible after printing. Final printed colour my differ from this proof. In recycled standard colours, flecks may occasionally appear due to formulation and recycling techniques.

Where Pantone references are provided we will endeavour to match them as closely as possible within the limitations of the CMYK digital printing process.