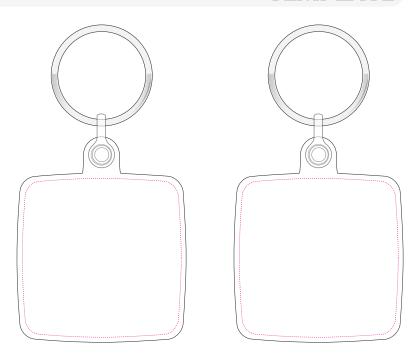

## 45mm Square Keyring [KR455]

Description: Dome Base 45mm Square Keyring

Dimensions: 45mm Diameter Print Area: 42mm Diameter

## **FRONT**

BACK

\*Any font smaller than this may not be legible. (6pt/2.117mm)

Dashed line denotes maximum artwork area

Notes on Text and Colour.

Any font smaller than this may not be legible. (6pt)

Please note: If artwork is supplied and approved below this size, we cannot take responsibility for wording that is illegible after printing. Final printed colour my differ from this proof. In recycled standard colours, flecks may occasionally appear due to formulation and recycling techniques.