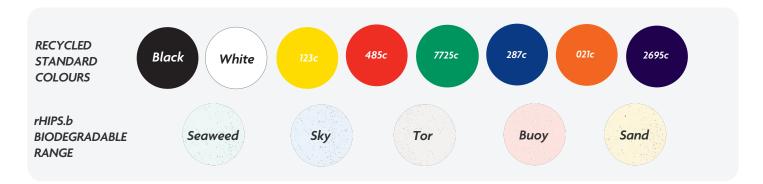

## **FRONT**

BACK

\*Any font smaller than this may not be legible. (6pt/2.117mm)

Dashed line denotes maximum artwork area

Notes on Text and Colour.

Any font smaller than this may not be legible. (6pt)

Please note: If artwork is supplied and approved below this size, we cannot take responsibility for wording that is illegible after printing. Final printed colour my differ from this proof. In recycled standard colours, flecks may occasionally appear due to formulation and recycling techniques.

Where Pantone references are provided we will endeavour to match them as closely as possible within the limitations of the CMYK digital printing process.