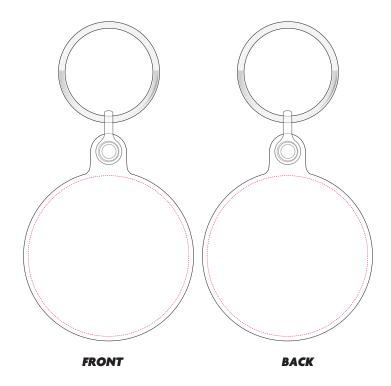

## 45mm Circle Keyring [KR45C]

Description: Dome Base 45mm Circle Keyring Dimensions: 45mm Diameter Print Area: 42.5mm Diameter

ARTWORK TEMPLATE

\*Any font smaller than this may not be legible. (6pt/2.117mm)