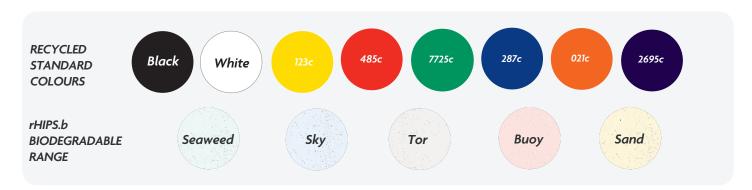

Where Pantone references are provided we will endeavour to match them as closely as possible within the limitations of the CMYK digital printing process.