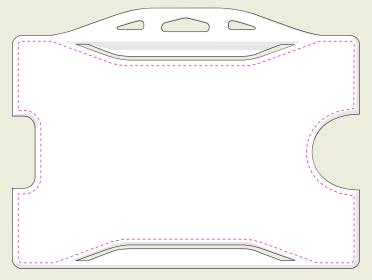

## D-Base ID Card Holder [IDC]

Description: Dome Base ID Card Holder

Dimensions: 92mm x 69mm Print Area: 89mm x 59mm ORDER: XXXXX

## ARTWORK TEMPLATE

Any font smaller than this may not be legible. (6pt/2.117mm)

Dashed line denotes maximum artwork area

Notes on Text and Colour.

Any font smaller than this may not be legible. (6pt)

Please note: If artwork is supplied and approved below this size, we cannot take responsibility for wording that is illegible after printing. Final printed colour my differ from this proof. In recycled standard colours, flecks may occasionally appear due to formulation and recycling techniques.