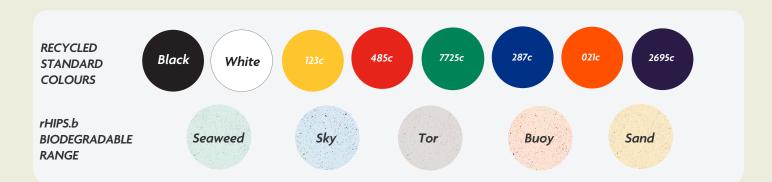

## ARTWORK TEMPLATE

Any font smaller than this may not be legible. (6pt/2.117mm)

Dashed line denotes maximum artwork area

Notes on Text and Colour.

Any font smaller than this may not be legible. (6pt)

Please note: If artwork is supplied and approved below this size, we cannot take responsibility for wording that is illegible after printing. Final printed colour my differ from this proof. In recycled standard colours, flecks may occasionally appear due to formulation and recycling techniques.

Where Pantone references are provided we will endeavour to match them as closely as possible within the limitations of the CMYK digital printing process.