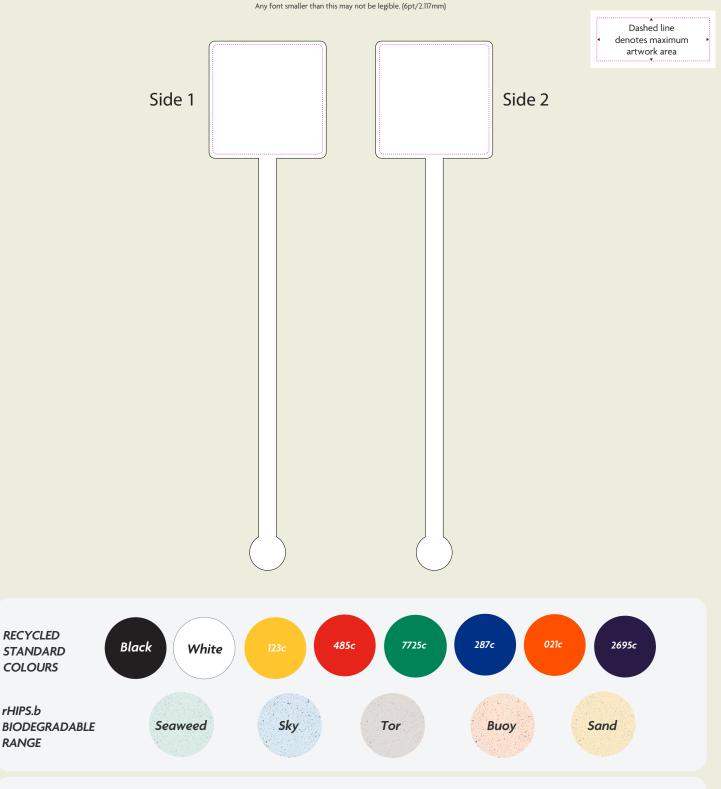

## Eco-Stir Square Drink Stirrer [E5235] ARTWORK

Description: Eco Square Drink Stirrer Dimensions: 140mm x 31mm Print Area: 29mm diameter

## Notes on Text and Colour.

Any font smaller than this may not be legible. (6pt)

Please note: If artwork is supplied and approved below this size, we cannot take responsibility for wording that is illegible after printing. Final printed colour my differ from this proof. In recycled standard colours, flecks may occasionally appear due to formulation and recycling techniques.

Where Pantone references are provided we will endeavour to match them as closely as possible within the limitations of the CMYK digital printing process.