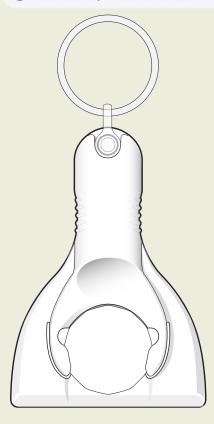

## Eco Moto Ice Pop Ice Scraper Keyring [EM23-TRICKR]

Description: Ice Pop Ice Scraper Dimensions: 52mm x 74mm Print Area: 20.5mm x 20.5mm

**ARTWORK TEMPLATE** 

**ORDER: XXXXX** 

Dashed line denotes maximum artwork area