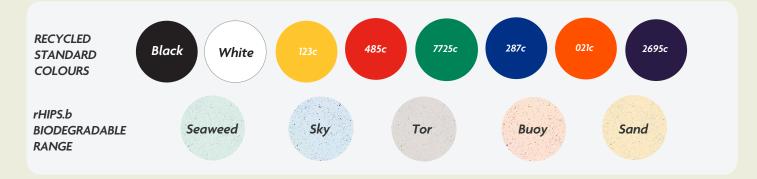

In recycled standard colours, flecks may occasionally appear due to formulation and recycling techniques.

Where Pantone references are provided we will endeavour to match them as closely as possible within the limitations of the CMYK digital printing process.