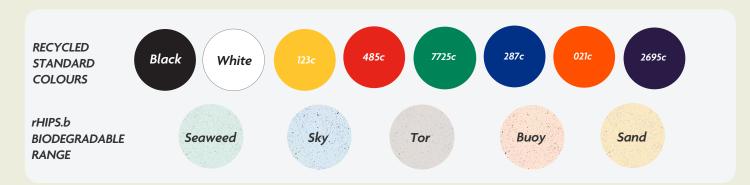

### Notes on Text and Colour.

Any font smaller than this may not be legible. (6pt)

Please note: If artwork is supplied and approved below this size, we cannot take responsibility for wording that is illegible after printing. Final printed colour my differ from this proof. In recycled standard colours, flecks may occasionally appear due to formulation and recycling techniques.

Where Pantone references are provided we will endeavour to match them as closely as possible within the limitations of the CMYK digital printing process.