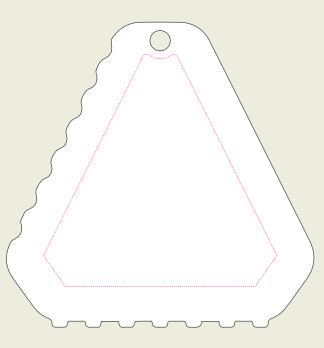

### TRILO ICE SCRAPER [EM23-TI5]

Description: Trilo Ice Scraper Dimensions: 82 x 81mm diameter Print Area: 62 x 61mm diameter

### FRONT

\*Any font smaller than this may not be legible. (6pt/2.117mm)