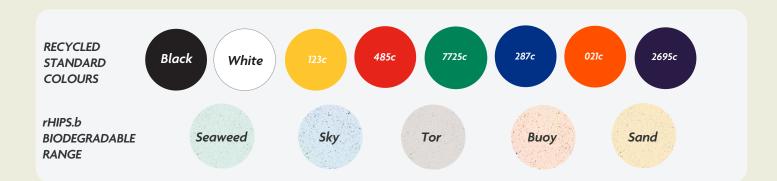

Dashed line
denotes maximum
artwork area

Notes on Text and Colour.

Any font smaller than this may not be legible. (6pt)

Please note: If artwork is supplied and approved below this size, we cannot take responsibility for wording that is illegible after printing. Final printed colour my differ from this proof. In recycled standard colours, flecks may occasionally appear due to formulation and recycling techniques.

Where Pantone references are provided we will endeavour to match them as closely as possible within the limitations of the CMYK digital printing process.