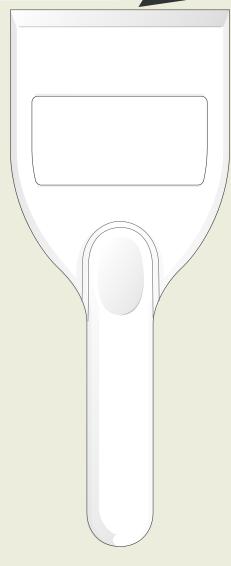

## Eco Moto Select Ice Scraper [EM23-SIS] ARTWORK Description: Select Ice Scraper TEMPLATE

Description: Select Ice Scrape Dimensions: 213mm x 87mm Print Area: 35mm x 70mm

**ORDER: XXXXX** 

\*Any font smaller than this may not be legible. (6pt/2.117mm)

Dashed line
denotes maximum
artwork area

Notes on Text and Colour.

Any font smaller than this may not be legible. (6pt)

Please note: If artwork is supplied and approved below this size, we cannot take responsibility for wording that is illegible after printing. Final printed colour my differ from this proof. In recycled standard colours, flecks may occasionally appear due to formulation and recycling techniques.