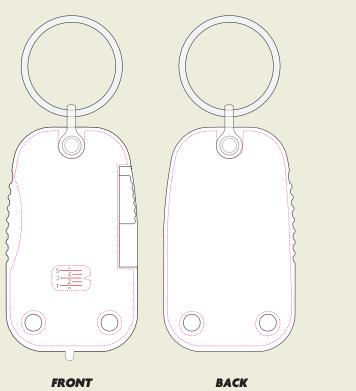

## ECO MOTO SLELECT TYRE DEPTH GAUGE [EM23-SCTTG]

Description: Select Tyre Depth Gauge Dimensions: 35 x 60mm diameter Logo Print Area: 33 x 58mm diameter

**ORDER: XXXXX** 

## ARTWORK TEMPLATE

\*Any font smaller than this may not be legible. (6pt/2.117mm)

Dashed line
denotes maximum
artwork area

Notes on Text and Colour.

Any font smaller than this may not be legible. (6pt)

Please note: If artwork is supplied and approved below this size, we cannot take responsibility for wording that is illegible after printing. Final printed colour my differ from this proof. In recycled standard colours, flecks may occasionally appear due to formulation and recycling techniques.