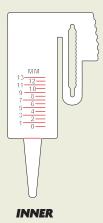

## ECO MOTO SLELECT TYRE DEPTH GAUGE [EM23-SCTTG]

Description: Select Tyre Depth Gauge Dimensions: 35 x 60mm diameter Logo Print Area: 33 x 58mm diameter

**ORDER: XXXXX** 

## ARTWORK TEMPLATE

\*Any font smaller than this may not be legible. (6pt/2.117mm)

Dashed line
denotes maximum
artwork area

Notes on Text and Colour.

Any font smaller than this may not be legible. (6pt)

Please note: If artwork is supplied and approved below this size, we cannot take responsibility for wording that is illegible after printing. Final printed colour my differ from this proof. In recycled standard colours, flecks may occasionally appear due to formulation and recycling techniques.