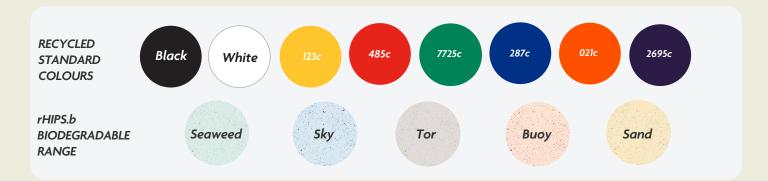

## ARTWORK TEMPLATE

\*Any font smaller than this may not be legible. (6pt/2.117mm)

Dashed line
denotes maximum
artwork area

Notes on Text and Colour.

Any font smaller than this may not be legible. (6pt)

Please note: If artwork is supplied and approved below this size, we cannot take responsibility for wording that is illegible after printing. Final printed colour my differ from this proof. In recycled standard colours, flecks may occasionally appear due to formulation and recycling techniques.

Where Pantone references are provided we will endeavour to match them as closely as possible within the limitations of the CMYK digital printing process.