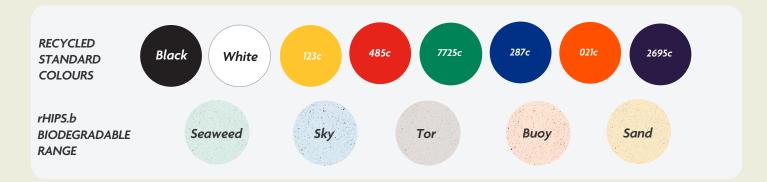

Please note: If artwork is supplied and approved below this size, we cannot take responsibility for wording that is illegible after printing. Final printed colour my differ from this proof. In recycled standard colours, flecks may occasionally appear due to formulation and recycling techniques.

Where Pantone references are provided we will endeavour to match them as closely as possible within the limitations of the CMYK digital printing process.