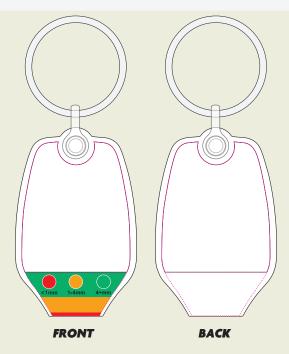

## ESSENTA TYRE DEPTH GAUGE [EM23-ETTG]

Description: Essenta Tyre Depth Gauge Dimensions: 50 x 32mm diameter Logo Print Area: 29 x 35mm diameter

**ORDER: XXXXX** 

## ARTWORK TEMPLATE

<sup>\*</sup>Any font smaller than this may not be legible. (6pt/2.117mm)

Dashed line
denotes maximum
artwork area

Notes on Text and Colour.

Any font smaller than this may not be legible. (6pt)

Please note: If artwork is supplied and approved below this size, we cannot take responsibility for wording that is illegible after printing. Final printed colour my differ from this proof. In recycled standard colours, flecks may occasionally appear due to formulation and recycling techniques.