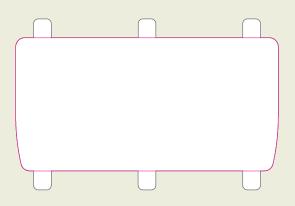

## Eco Moto Essential Ice Scraper [EM23-EIS] ARTWORK Description: Essential Ice Scraper TEMPLATE

Description: Essential Ice Scrape Dimensions: 171mm x 84mm Print Area: 35mm x 70mm

**ORDER: XXXXX** 

\*Any font smaller than this may not be legible. (6pt/2.117mm)

Dashed line
denotes maximum
artwork area

Notes on Text and Colour.

Any font smaller than this may not be legible. (6pt)

Please note: If artwork is supplied and approved below this size, we cannot take responsibility for wording that is illegible after printing. Final printed colour my differ from this proof. In recycled standard colours, flecks may occasionally appear due to formulation and recycling techniques.