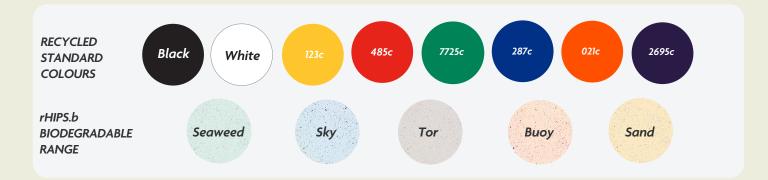

Dashed line
denotes maximum
artwork area

Notes on Text and Colour.

Any font smaller than this may not be legible. (6pt)

Please note: If artwork is supplied and approved below this size, we cannot take responsibility for wording that is illegible after printing. Final printed colour my differ from this proof. In recycled standard colours, flecks may occasionally appear due to formulation and recycling techniques.

Where Pantone references are provided we will endeavour to match them as closely as possible within the limitations of the CMYK digital printing process.