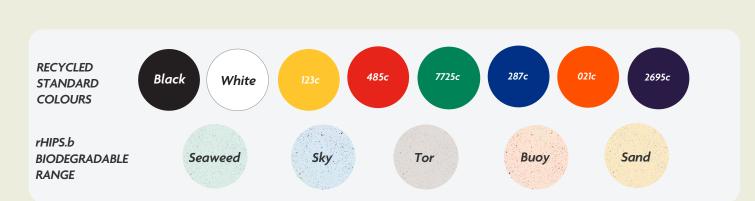

## Notes on Text and Colour.

Any font smaller than this may not be legible. (6pt)

Please note: If artwork is supplied and approved below this size, we cannot take responsibility for wording that is illegible after printing. Final printed colour my differ from this proof. In recycled standard colours, flecks may occasionally appear due to formulation and recycling techniques.

Where Pantone references are provided we will endeavour to match them as closely as possible within the limitations of the CMYK digital printing process.