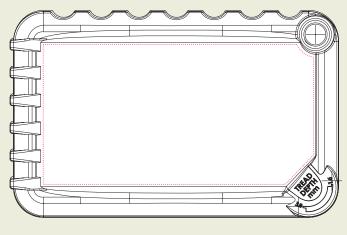

## FOLIO CREDIT CARE ICE SCRAPER [EM23-CCIS]

Description: Folio Credit Card Ice Scraper Dimensions: 86 x 54mm diameter Print Area: 71.5 x 37mm diameter

## ARTWORK TEMPLATE

## FRONT

\*Any font smaller than this may not be legible. (6pt/2.117mm)