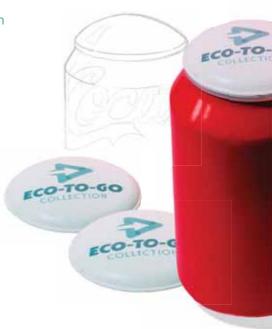

# COOL WAVE CAN STASHER

Free up fridge space and stash cans or bottles on top of each other - very cool!

The Cool Wave makes an ideal promotional product for Eco conscience companies that want to have lasting impact in the refrigeration area of the home. The Cool Wave can stack up to 6 cans or bottles vertically in the fridge, keeping the beverages nicely chilled while saving valuable shelf space.

Ideal for drinks companies, universities, leisure industries and more.

PRODUCT CODE: CW23