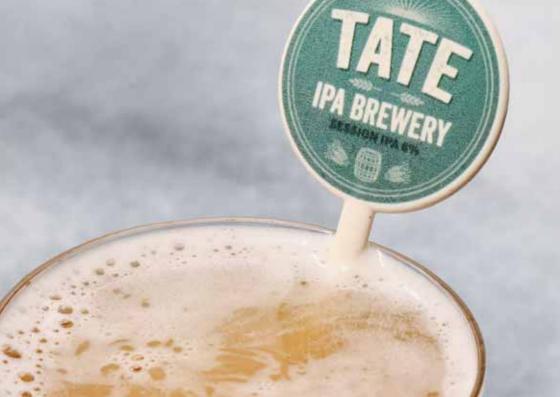

## DRINKSAFE - CAN OR GLASS

Keep unwanted bugs and other things from getting in your drinkware this summer.

This simple but effective promotional product fits most glasses or cans and just rests on the glass to keep out any bugs, wasps, flies etc. but does have a hole for a straw. Massive print area is allowed and a very cost effective and novel promo product.

#### GLASS

PRODUCT CODE: **DSG23** 

#### CAN

PRODUCT CODE: **DSC23** 