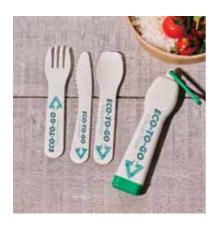

LUNCH MATE

LM23

COOL WAVE

CW23

**ECOSTIR** 

ES23R/ES23S

**ECOCOASTER** 

EC23R /EC23S

ECOCOASTER STASHER

ECS23

DRINKSAFE -GLASS OR CAN

DSG23/ DSC23

A complete brandable cutlery set all contained in a neat case ready for use and then store for washing later. Designed and made in the UK with 4 branding areas available all in full colour.

PRODUCT CODE: LM23