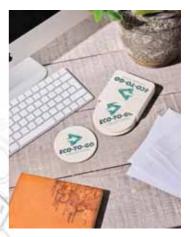

## **ECOASTER**

Cool tactile Coasters made from plastic waste in round or square varieties. These coasters are a redesigned and upgraded version of our very popular standard ones and can be decorated in full colour to both sides.

#### ROUND

PRODUCT CODE: **EC23R** 

#### **SQUARE**

PRODUCT CODE: **EC235** 