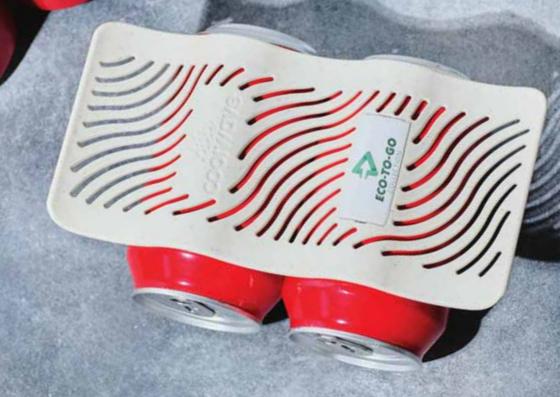

# COOL WAVE CAN STASHER

Free up fridge space and stash cans or bottles on top of each other - very cool!

The Cool Wave makes an ideal promotional product for Eco conscience companies that want to have lasting impact in the refrigeration area of the home. The Cool Wave can stack up to 6 cans or bottles vertically in the fridge, keeping the beverages nicely chilled while saving valuable shelf space.

Ideal for drinks companies, universities, leisure industries and more.

PRODUCT CODE: CW23