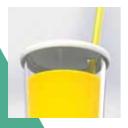

## DRINKSAFE - CAN OR GLASS

Keep unwanted bugs and other things from getting in your drinkware this summer.

This simple but effective promotional product fits most glasses or cans and just rests on the glass to keep out any bugs, wasps, flies etc. but does have a hole for a straw. Massive print area is allowed and a very cost effective and novel promo product.

#### GLASS

PRODUCT CODE: **DSG23** 