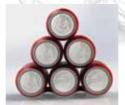

# COOL WAVE CAN STASHER

Free up fridge space and stash cans or bottles on top of each other - very cool!

The Cool Wave makes an ideal promotional product for Eco conscience companies that want to have lasting impact in the refrigeration area of the home. The Cool Wave can stack up to 6 cans or bottles vertically in the fridge, keeping the beverages nicely chilled while saving valuable shelf space.

Ideal for drinks companies, universities, leisure industries and more.

PRODUCT CODE: CW23