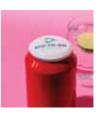

## DRINKSAFE - CAN OR GLASS

Keep unwanted bugs and other things from getting in your drinkware this summer.

This simple but effective promotional product fits most glasses or cans and just rests on the glass to keep out any bugs, wasps, flies etc. but does have a hole for a straw. Massive print area is allowed and a very cost effective and novel promo product.

#### GLASS

PRODUCT CODE: **DSG23** 

#### CAN

PRODUCT CODE: **DSC23** 