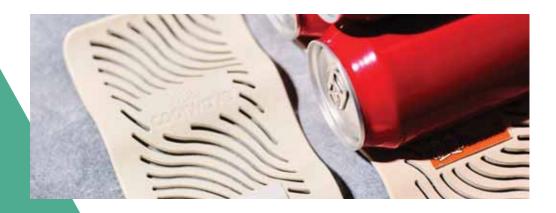

# COOL WAVE CAN STASHER

Free up fridge space and stash cans or bottles on top of each other - very cool!

The Cool Wave makes an ideal promotional product for Eco conscience companies that want to have lasting impact in the refrigeration area of the home. The Cool Wave can stack up to 6 cans or bottles vertically in the fridge, keeping the beverages nicely chilled while saving valuable shelf space.

Ideal for drinks companies, universities, leisure industries and more.

PRODUCT CODE: CW23