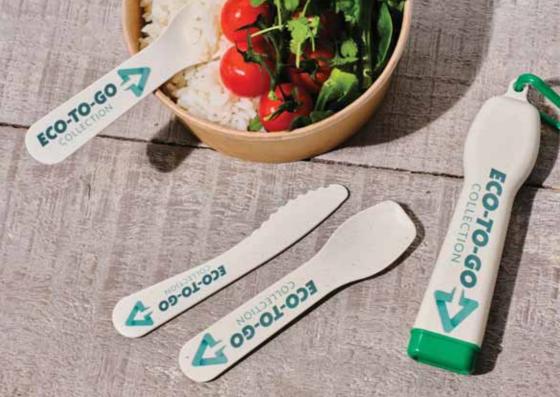

ECOCOASTER STASHER

ECS23

DRINKSAFE -GLASS OR CAN

DSG23/ DSC23

A complete brandable cutlery set all contained in a neat case ready for use and then store for washing later. Designed and made in the UK with 4 branding areas available all in full colour.

PRODUCT CODE: LM23