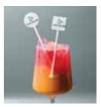

## DRINKSAFE - CAN OR GLASS

Keep unwanted bugs and other things from getting in your drinkware this summer.

This simple but effective promotional product fits most glasses or cans and just rests on the glass to keep out any bugs, wasps, flies etc. but does have a hole for a straw. Massive print area is allowed and a very cost effective and novel promo product.

#### GLASS

PRODUCT CODE: **DSG23** 

#### CAN

PRODUCT CODE: **DSC23** 