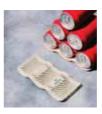

ECOCOASTER STASHER

ECS23

DRINKSAFE -GLASS OR CAN

DSG23/ DSC23

A complete brandable cutlery set all contained in a neat case ready for use and then store for washing later. Designed and made in the UK with 4 branding areas available all in full colour.

## **ECOSTASHER**

Stash unit for Ecoasters. Holds coasters ready for use. 4 brand areas -1 price!
The unit comes assembled as standard.

PRODUCT CODE: EC523