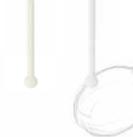

## **ECOSTIR**

High brand area drink stirrers made from plastic waste.

Give your drink the recognition it deserves and promote your message guilt free, using an EcoStir drinks stirrer. These drink stirrers can be decorated in full colour to both sides for maximum impact.

#### ROUND

PRODUCT CODE: ES23R

#### **SQUARE**

PRODUCT CODE: **ES23S** 

DENK