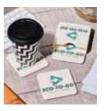

# COOL WAVE CAN STASHER

Free up fridge space and stash cans or bottles on top of each other - very cool!

The Cool Wave makes an ideal promotional product for Eco conscience companies that want to have lasting impact in the refrigeration area of the home. The Cool Wave can stack up to 6 cans or bottles vertically in the fridge, keeping the beverages nicely chilled while saving valuable shelf space.

Ideal for drinks companies, universities, leisure industries and more.

PRODUCT CODE: CW23