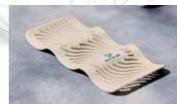

# COOL WAVE CAN STASHER

Free up fridge space and stash cans or bottles on top of each other - very cool!

The Cool Wave makes an ideal promotional product for Eco conscience companies that want to have lasting impact in the refrigeration area of the home. The Cool Wave can stack up to 6 cans or bottles vertically in the fridge, keeping the beverages nicely chilled while saving valuable shelf space.

Ideal for drinks companies, universities, leisure industries and more.

PRODUCT CODE: CW23