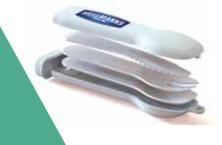

ECOCOASTER STASHER

ECS23

DRINKSAFE -GLASS OR CAN

DSG23/ DSC23

A complete brandable cutlery set all contained in a neat case ready for use and then store for washing later. Designed and made in the UK with 4 branding areas available all in full colour.