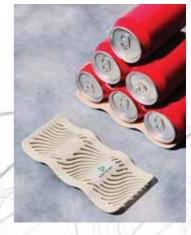

# COOL WAVE CAN STASHER

Free up fridge space and stash cans or bottles on top of each other - very cool!

The Cool Wave makes an ideal promotional product for Eco conscience companies that want to have lasting impact in the refrigeration area of the home. The Cool Wave can stack up to 6 cans or bottles vertically in the fridge, keeping the beverages nicely chilled while saving valuable shelf space.

Ideal for drinks companies, universities, leisure industries and more.

PRODUCT CODE: CW23