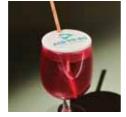

## DRINKSAFE - CAN OR GLASS

Keep unwanted bugs and other things from getting in your drinkware this summer.

This simple but effective promotional product fits most glasses or cans and just rests on the glass to keep out any bugs, wasps, flies etc. but does have a hole for a straw. Massive print area is allowed and a very cost effective and novel promo product.

#### CAN

PRODUCT CODE: **DSC23** 