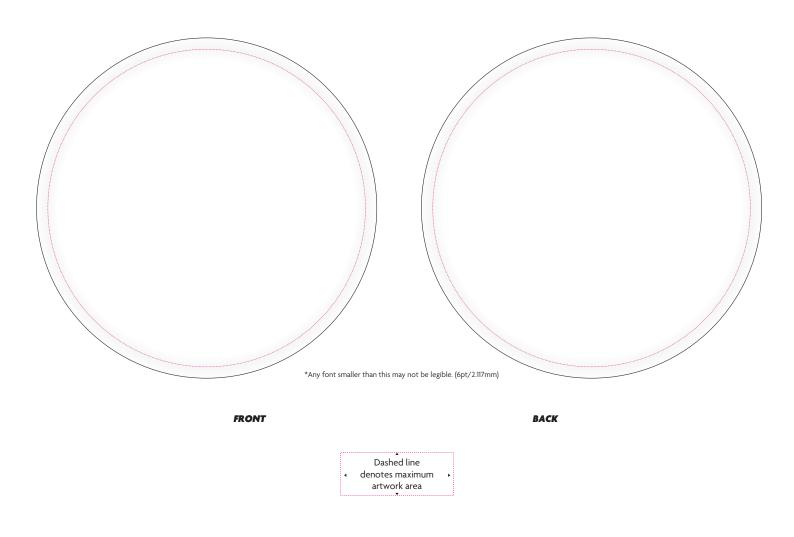

## E-Coaster Round [EC23R]

Description: Eco Coaster Round Dimensions: 90mm x 90mm Print Area: 84mm x 84mm

**ORDER: XXXXX** 

## Notes on Text and Colour.

Any font smaller than this may not be legible. (6pt)

Please note: If artwork is supplied and approved below this size, we cannot take responsibility for wording that is illegible after printing. Final printed colour my differ from this proof. In recycled standard colours, flecks may occasionally appear due to formulation and recycling techniques.