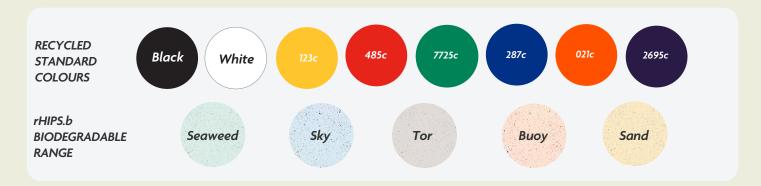

## Notes on Text and Colour.

Any font smaller than this may not be legible. (6pt)

Please note: If artwork is supplied and approved below this size, we cannot take responsibility for wording that is illegible after printing. Final printed colour my differ from this proof. In recycled standard colours, flecks may occasionally appear due to formulation and recycling techniques.

Where Pantone references are provided we will endeavour to match them as closely as possible within the limitations of the CMYK digital printing process.