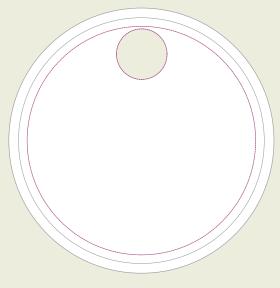

## **Drink Safe Glass [DSG23]**

Description: Drink Safe Glass Cap

Dimensions: 70mm x 70mm Print Area: 61mm x 61mm **ORDER: XXXXX** 

## FRONT

Any font smaller than this may not be legible. (6pt/2.117mm)

Dashed line denotes maximum artwork area