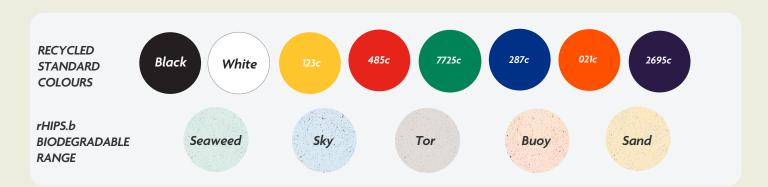

## Notes on Text and Colour.

Any font smaller than this may not be legible. (6pt)

Please note: If artwork is supplied and approved below this size, we cannot take responsibility for wording that is illegible after printing. Final printed colour my differ from this proof. In recycled standard colours, flecks may occasionally appear due to formulation and recycling techniques.

Where Pantone references are provided we will endeavour to match them as closely as possible within the limitations of the CMYK digital printing process.