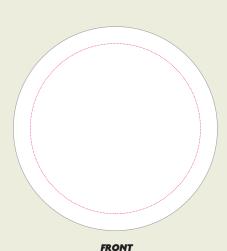

## **Drink Safe Can [DSC23]**

Description: Drink Safe Can Cap Dimensions: 54mm x 54mm Print Area: 45mm x 45mm ORDER: XXXXX ARTWORK TEMPLATE

Any font smaller than this may not be legible. (6pt/2.117mm)

Dashed line denotes maximum artwork area