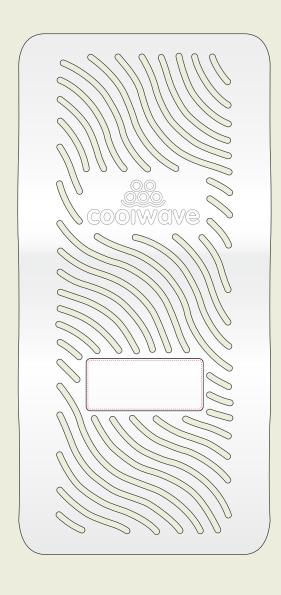

## Coolwave [CW23]

Description: Cool Wave Can Stacker

Dimensions: 18.5cm x 9cm Print Area: 40mm x 17mm ORDER: XXXXX

## ARTWORK TEMPLATE

FRONT

Any font smaller than this may not be legible. (6pt/2.117mm)

Dashed line denotes maximum artwork area

Notes on Text and Colour.

Any font smaller than this may not be legible. (6pt)

Please note: If artwork is supplied and approved below this size, we cannot take responsibility for wording that is illegible after printing. Final printed colour my differ from this proof. In recycled standard colours, flecks may occasionally appear due to formulation and recycling techniques.