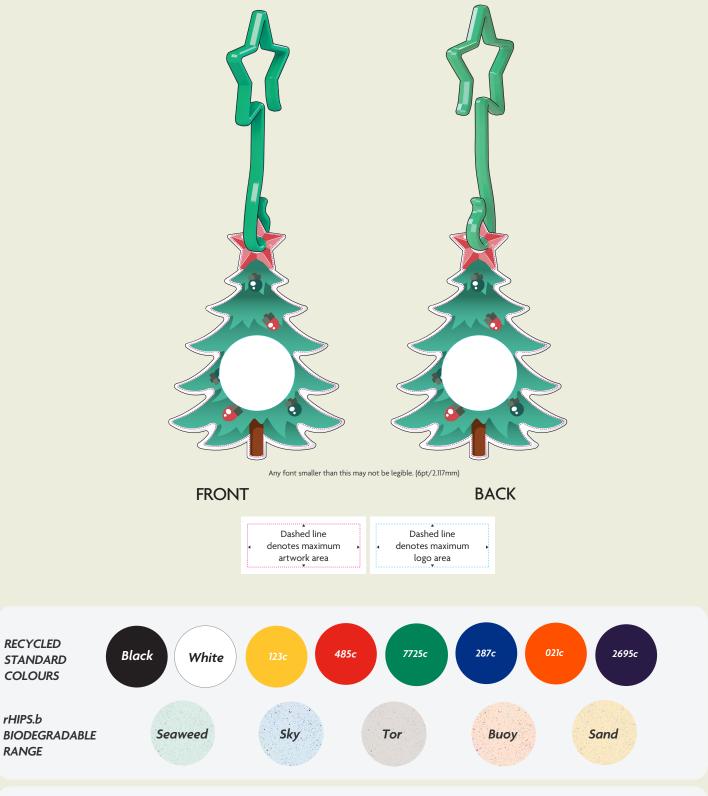

## **EcoRation TREE** [CECOTRE]

Description: Christmas Tree Dimensions: 65mm x 47mm Print Area: 64mm x 45mm/Logo 20mm x 20mm

ARTWORK

TEMPLATE

## Notes on Text and Colour.

Any font smaller than this may not be legible. (6pt)

Please note: If artwork is supplied and approved below this size, we cannot take responsibility for wording that is illegible after printing. Final printed colour my differ from this proof. In recycled standard colours, flecks may occasionally appear due to formulation and recycling techniques.

Where Pantone references are provided we will endeavour to match them as closely as possible within the limitations of the CMYK digital printing process.