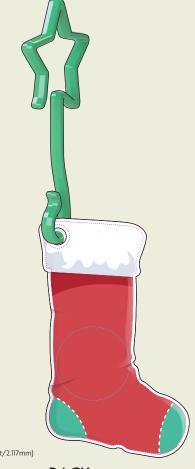

## ARTWORK TEMPLATE

Any font smaller than this may not be legible. (6pt/2.117mm)

**FRONT** 

BACK

Dashed line
denotes maximum
artwork area

Dashed line denotes maximum → logo area

Notes on Text and Colour.

Any font smaller than this may not be legible. (6pt)

Please note: If artwork is supplied and approved below this size, we cannot take responsibility for wording that is illegible after printing. Final printed colour my differ from this proof. In recycled standard colours, flecks may occasionally appear due to formulation and recycling techniques.