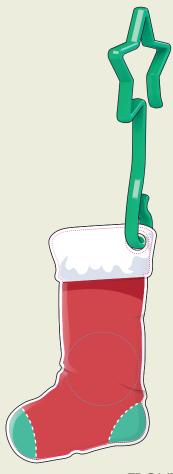

## **EcoRation STOCKING** [CECOSTK]

Description: Christmas Stocking Dimensions: 63mm x 40mm

Print Area: 62mm x 38mm/Logo 20mm x 20mm

**ORDER: XXXXX** 

## ARTWORK TEMPLATE

Any font smaller than this may not be legible. (6pt/2.117mm)

**FRONT** 

BACK

Dashed line
denotes maximum
artwork area

Dashed line denotes maximum → logo area

Notes on Text and Colour.

Any font smaller than this may not be legible. (6pt)