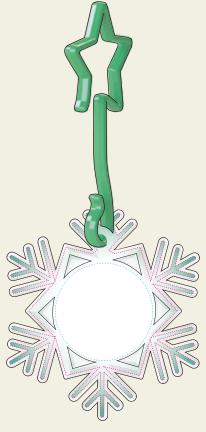

## **EcoRation SNOWFLAKE** [CECOSNO]

**Description: Christmas Snowflake** 

Dimensions: 58mm x 51mm

Print Area: 57mm x 49mm/Logo 26mm x 26mm

**ORDER: XXXXX** 

## ARTWORK TEMPLATE

Any font smaller than this may not be legible. (6pt/2.117mm)

FRONT BACK

Dashed line
denotes maximum
artwork area

Dashed line denotes maximum logo area

Notes on Text and Colour.

Any font smaller than this may not be legible. (6pt)