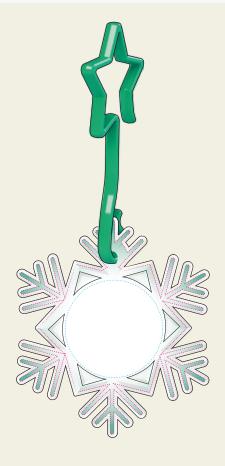

## **EcoRation SNOWFLAKE** [CECOSNO]

**Description: Christmas Snowflake** 

Dimensions: 58mm x 51mm

Print Area: 57mm x 49mm/Logo 26mm x 26mm

**ORDER: XXXXX** 

## ARTWORK TEMPLATE

Any font smaller than this may not be legible. (6pt/2.117mm)

FRONT BACK

Dashed line
denotes maximum
artwork area

Dashed line denotes maximum logo area

Notes on Text and Colour.

Any font smaller than this may not be legible. (6pt)