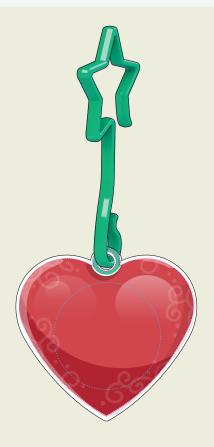

## **EcoRation HEART [CECOHRT]**

Description: Christmas Heart
Dimensions: 48mm x 46mm

Print Area: 46mm x 45mm/Logo 28mm x 28mm

**ORDER: XXXXX** 