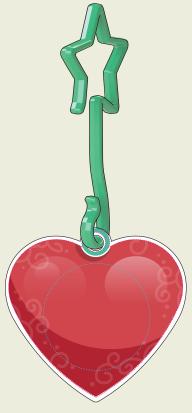

## ARTWORK TEMPLATE

Any font smaller than this may not be legible. (6pt/2.117mm)

FRONT BACK

Dashed line
denotes maximum
artwork area

Dashed line denotes maximum logo area

Notes on Text and Colour.

Any font smaller than this may not be legible. (6pt)