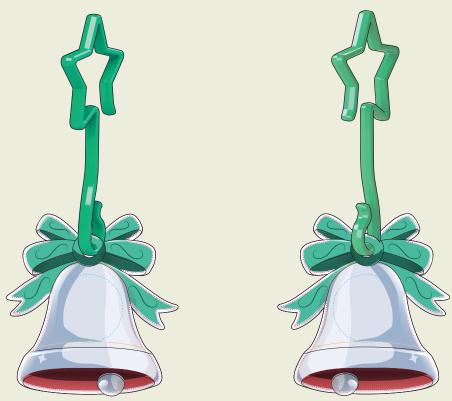

## **EcoRation BELL [CECOBEL]**

Description: Christmas Bell Dimensions: 49mm x 45mm

Print Area: 47mm x 44mm/Logo 18mm x 18mm

**ORDER: XXXXX** 

## ARTWORK TEMPLATE

Any font smaller than this may not be legible. (6pt/2.117mm)

FRONT BACK

Dashed line
denotes maximum
artwork area

Dashed line denotes maximum → logo area

Notes on Text and Colour.

Any font smaller than this may not be legible. (6pt)