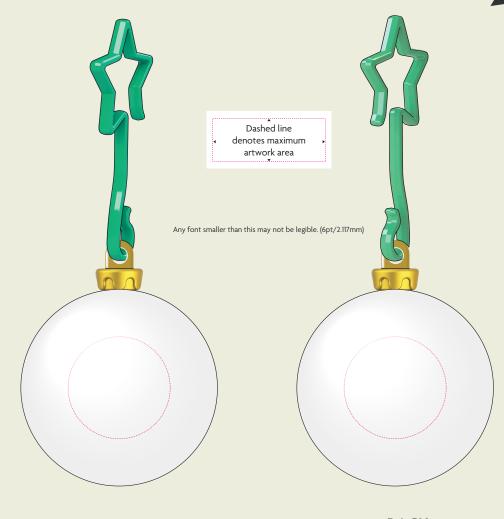

## **EcoRation 3D BAUBLE** [CECO+BAU]

Description: Christmas 3D Bauble Dimensions: 65mm x 52mm Print Area: 27mm x 27mm

## ARTWORK TEMPLATE

FRONT

BACK

## Notes on Text and Colour.

Any font smaller than this may not be legible. (6pt)

Please note: If artwork is supplied and approved below this size, we cannot take responsibility for wording that is illegible after printing. Final printed colour my differ from this proof. In recycled standard colours, flecks may occasionally appear due to formulation and recycling techniques.