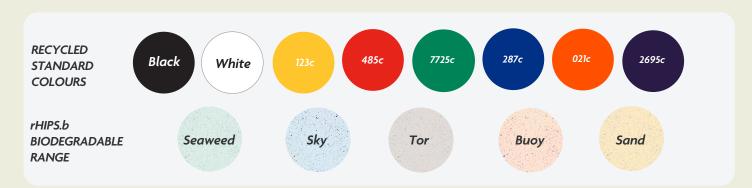

## Notes on Text and Colour.

Any font smaller than this may not be legible. (6pt)

Please note: If artwork is supplied and approved below this size, we cannot take responsibility for wording that is illegible after printing. Final printed colour my differ from this proof. In recycled standard colours, flecks may occasionally appear due to formulation and recycling techniques.

Where Pantone references are provided we will endeavour to match them as closely as possible within the limitations of the CMYK digital printing process.