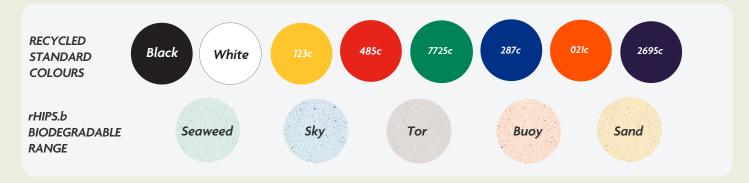

Notes on Text and Colour.

Any font smaller than this may not be legible. (6pt)

Please note: If artwork is supplied and approved below this size, we cannot take responsibility for wording that is illegible after printing. Final printed colour my differ from this proof. In recycled standard colours, flecks may occasionally appear due to formulation and recycling techniques.

Where Pantone references are provided we will endeavour to match them as closely as possible within the limitations of the CMYK digital printing process.