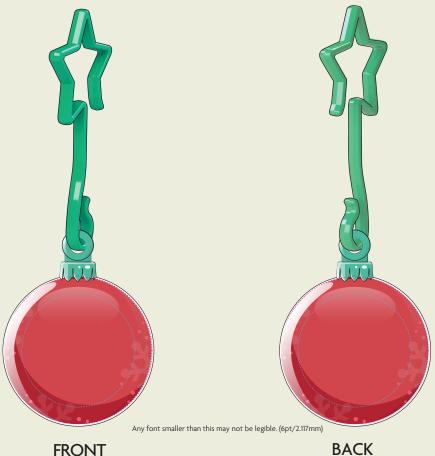

## **EcoRation BAUBLE [CECOBAU]**

Description: Christmas Bauble Dimensions: 52mm x 40mm

Print Area: 38mm x 38mm/Logo 30mm x 30mm

**ORDER: XXXXX** 

Dashed line

denotes maximum
artwork area

Dashed line
denotes maximum
logo area